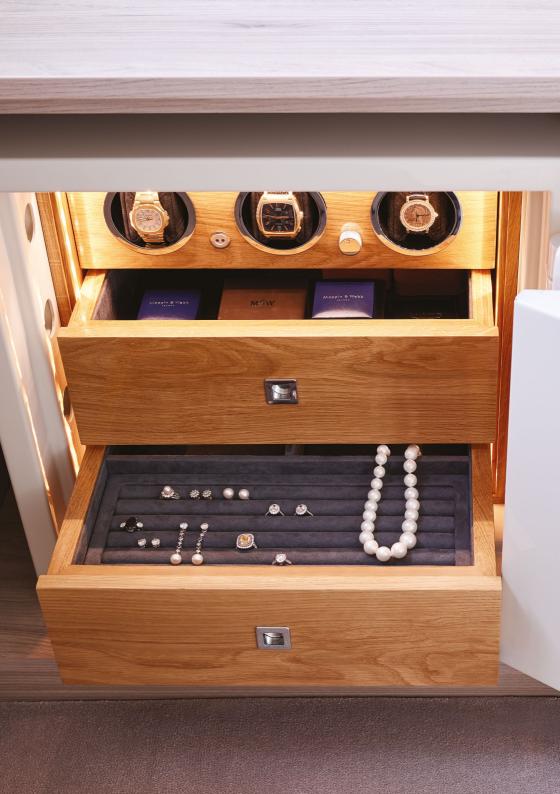

## BESPOKE SAFES

Protect what's precious to you, from your jewellery and watch collection to family heirlooms and documents with Banham's insurance-approved safes.

Blending sophisticated security features with innovative design, each of our safes and security cabinets is installed by our trained experts, giving you the peace of mind that your valuables are secure.

Our Safes are available in many sizes and insurance group ratings. You can also specify colours and lock options including digital or finger scanning.

There's never been a better time to secure your valued possessions at home.