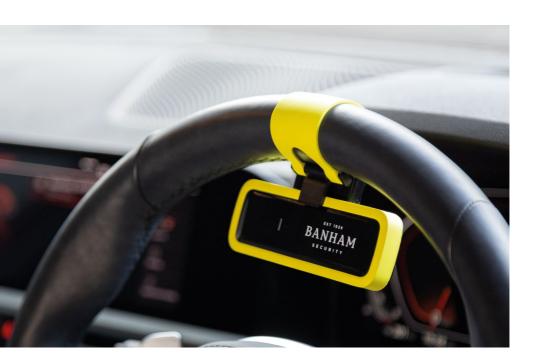

# CAR SHIELD

Our new Banham Car Shield protects your vehicle and its content by linking it to your Banham alarm system.

As another line of defence against car thefts the Banham Car shield acts as a powerful deterrent.

When your car is within range of your home's alarm system Car Shield uses motion sensors and vibrations to detect any attempted entry into the vehicle to then trigger your audible home alarm.