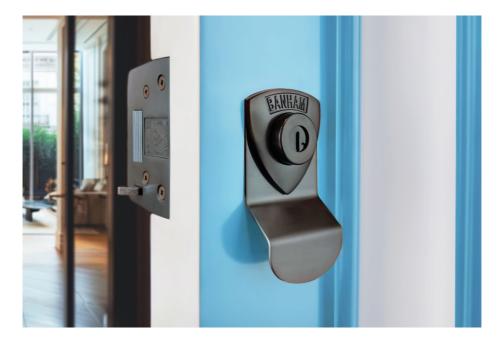

# SECURE LOCKS

Our locks are designed and forged in our workshops by Banham lockmakers who combine robust security with stylish designs to make you a Banham lock to the highest standard. With 12 lock designs and 6 different finishes our locks can be fitted by a Banham locksmith to complement your home's unique style.

For additional security we also offer our bespoke Key Registration service giving you complete control of who can cut your Banham keys.