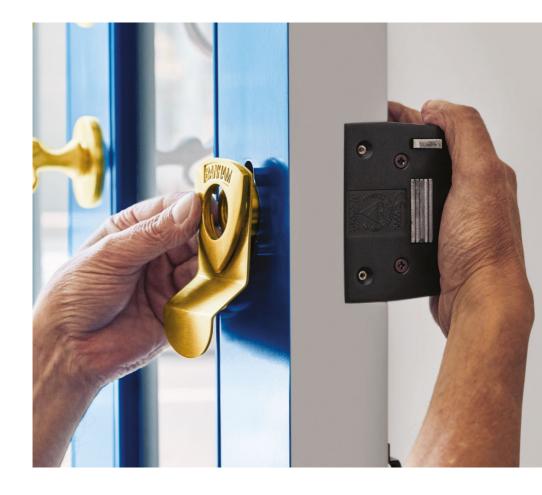

# SECURE LOCKS

Our locks are designed and forged in our workshops by Banham lockmakers who combine robust security with stylish designs to make you a Banham lock to the highest standard. With 12 lock designs and 6 different finishes our locks can be fitted by a Banham locksmith to complement your home's unique style.

For additional security we also offer our bespoke Key Registration service giving you complete control of who can cut your Banham keys.