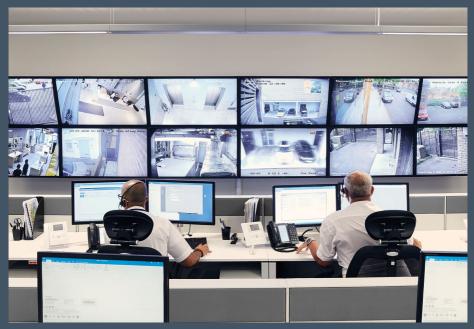

#### MONITORING

24/7 surveillance and alert systems to ensure your property's constant protection.

Our in-house team of engineers will complete the installation and register the system with our London Alarm Response Centre to ensure its operational for 24/7 monitoring in case of an activation.

NACOSS Gold: The Design, Installation and maintenance of Access Control Systems, The Design, Installation and Maintenance of CCTV Surveillance Systems, The Design, Installation and Maintenance of Electronic Security Systems including Access Control, CCTV Systems and Intruder Alarms., The Design, Installation and Maintenance of Intruder and Hold Up Alarm Systems.