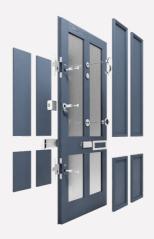

# STYLISH DOORS

Every Banham door is handcrafted and tailormade in the UK by master carpenters. Whether you desire a period door or your own unique design our team of experts can bring your vision to life.

All our high security doors are built with additional features such as 1.5mm steel panels for the ultimate deterrent whilst looking superb to make an entrance to be proud of.