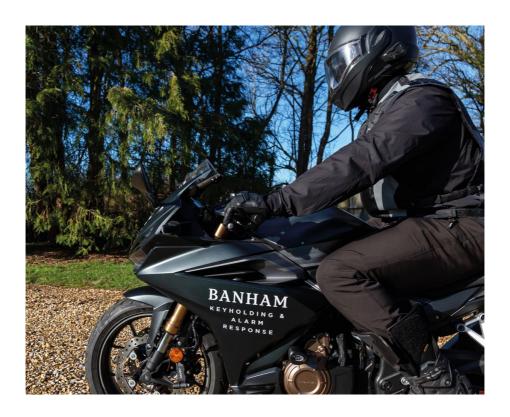

# KEYHOLDING & ALARM RESPONSE

Banham's keyholding service can securely hold a copy of your property's keys and, when required, will dispatch one of our professional key guards to your property 24/7.

If you are locked out, on holiday or need someone to handle tasks such as letting in tradespeople, feeding pets, or just checking your property for your piece of mind, our key guards are ready to assist by ensuring your property is safe and secure whilst still accessible for the right sort of visitors.

### ALARMS WITH A RESPONSE YOU CAN TRUST

- Metropolitan Police average response time of 8 minutes (2023)
- 24-Hour Support: Round-theclock assistance from our expert in-house team
- Rapid Response: Our key guards and bikes ensure swift action when every second counts

- State-of-the-Art ARC: Our Alarm Receiving Centre coordinates seamless responses
- ECHO Connected: utilising the latest in alarm signalling technology.

#### WHY BANHAM OFFERS POLICE RESPONSE

With a Banham alarm featuring police response, you can rely on rapid attendance after an activation. This service provides a significant advantage over standard 999 calls. In 2023, following Banham's notification, the Metropolitan Police achieved an average arrival time of just 8 minutes. We use ECHO technology to facilitate this swift communication with the police, ensuring your property receives priority protection.