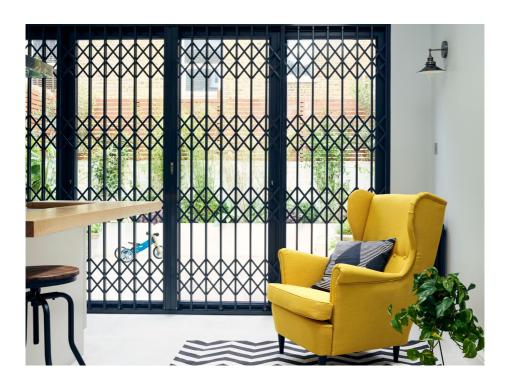

# GATES, GRILLES & SHUTTERS

Seamlessly combining high security with customisable design, our durable gates, grilles and roller shutters provide an extra layer of security for doors and windows and can be designed and discreetly installed to complement the aesthetics of your property.

Our high-quality security products offer several classic designs and are available in most colours.

- · Custom-designed gates for unparalleled security and style
- Discreet grilles to safeguard windows and vulnerable areas
- · Robust shutters for complete peace of mind