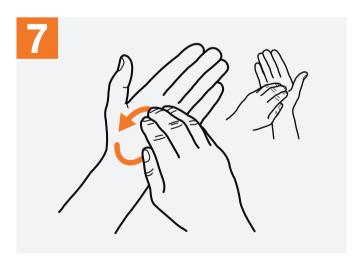

Rotational rubbing, backwards and forwards with clasped fingers of right hand in left palm and vice versa;

Once dry, your hands are safe.

BANHAM

SAVE LIVES
Clean Your Hands