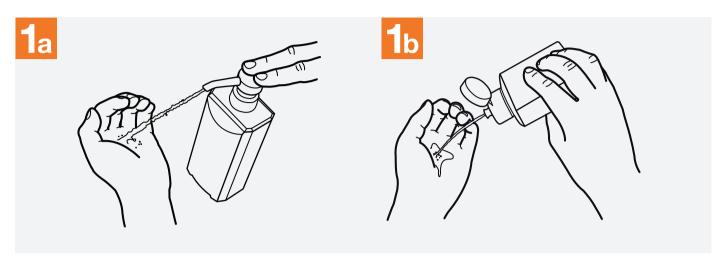

## **RUB HANDS FOR HAND HYGIENE! WASH HANDS WHEN VISIBLY SOILED**

**Duration of the entire procedure: 20-30 seconds** 

Apply a palmful of the product in a cupped hand, covering all surfaces;

Rub hands palm to palm;