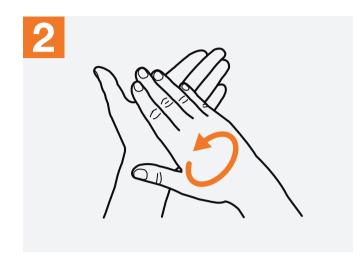

Right palm over left dorsum with interlaced fingers and vice versa;

Palm to palm with fingers interlaced;

Backs of fingers to opposing palms with fingers interlocked;

Rotational rubbing of left thumb clasped in right palm and vice versa;