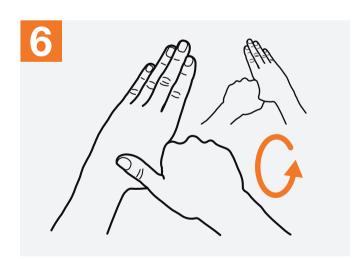

Right palm over left dorsum with interlaced fingers and vice versa;

Palm to palm with fingers interlaced;

Backs of fingers to opposing palms with fingers interlocked;

Rotational rubbing of left thumb clasped in right palm and vice versa;