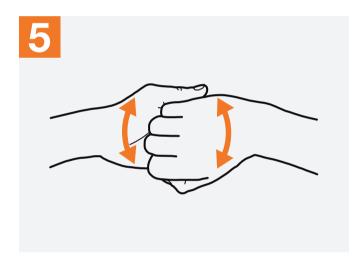

Right palm over left dorsum with interlaced fingers and vice versa;

Palm to palm with fingers interlaced;

Backs of fingers to opposing palms with fingers interlocked;

Rotational rubbing of left thumb clasped in right palm and vice versa;