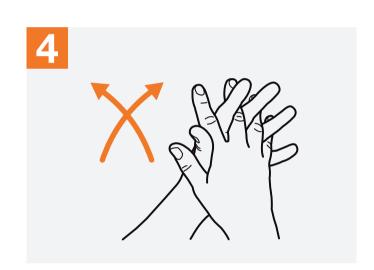

Rotational rubbing, backwards and forwards with clasped fingers of right hand in left palm and vice versa;

Once dry, your hands are safe.

BANHAM

SAVE LIVES
Clean Your Hands