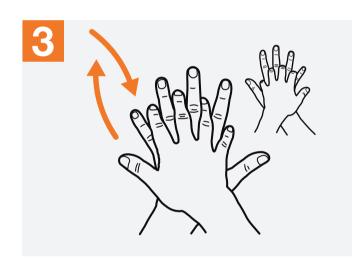

Right palm over left dorsum with interlaced fingers and vice versa;

Palm to palm with fingers interlaced;

Backs of fingers to opposing palms with fingers interlocked;

Rotational rubbing of left thumb clasped in right palm and vice versa;

Rotational rubbing, backwards and forwards with clasped fingers of right hand in left palm and vice versa;

Once dry, your hands are safe.

BANHAM

SAVE LIVES
Clean Your Hands